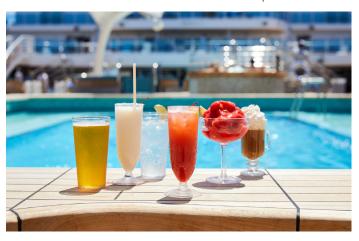

#### Plus Beverage Package includes:

cocktails • wine by the glass • beer • specialty coffees fountain sodas • bottled water • fresh juices and healthy smoothies (juice bar) • mocktails • crafted cocktails by Mixologist Rob Floyd

- 50 spirits, 25 wines by the glass, 25 beers, all specialty coffees & non-alcoholic drinks
  - 25% discount on wine bottles (including rare vintages)
  - 25% discount on large bottles of water and cans of soda

#### \$64.99 per quest per day\*\*

\*\*Cost per day when not included in our bundled fare.

Save 57% when you bundle with Wi-Fi, crew appreciation and more. Learn about our Princess Plus fare on princess.com.