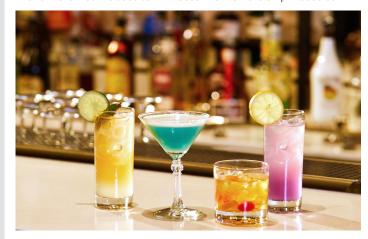

Top-shelf premium beverages up to

The Premier Beverage Package includes

top shelf spirits • reserve wines by the glass • new high-end crafted cocktails by Mixologist Rob Floyd

everything the Plus Beverage Package has and:

- Selection of 75+ spirits, 40+ wines by the glass, 20+ high-end, crafted cocktails
- Premier wines by the glass including Duckhorn, Stag's Leap, Grgich Hills and Cattier Champagne
  - Private Woodford Reserve Bourbon Selection created exclusively for Princess
    - Personalized Jack Daniel's Whiskey Single Barrel Select
    - 25% discount on wine bottles (including rare vintages)
    - 25% discount on large bottles of water and cans of soda

#### \$84.99 per quest per day\*\*

\*\*Cost per day when not included in our bundled fare.

Save 69% when you bundle with Wi-Fi, photos, specialty dining and more. Learn about our Princess Premier fare on princess.com.